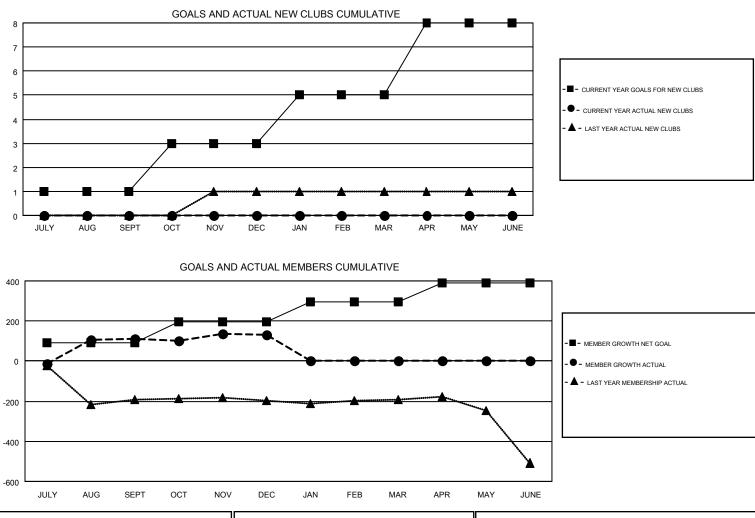

## GMT MONTHLY MEMBERSHIP PROGRESS REPORT

Multiple District 110

LOCATION: NETHERLANDS

OPEN GMT:

Results as of: 12/31/2019

| GMT | CA   | 4 |
|-----|------|---|
| 0   | 0, ( |   |

|                       | Club          | s         |               |                       | Ме                        | mbers                   |                                                    |
|-----------------------|---------------|-----------|---------------|-----------------------|---------------------------|-------------------------|----------------------------------------------------|
| RESULTS FOR 2019-2020 |               |           |               | RESULTS FOR 2019-2020 |                           |                         |                                                    |
| QUARTER               | NEW CLUB GOAL | NEW CLUBS | DROPPED CLUBS | QUARTER               | MEMBER GROWTH NET<br>GOAL | MEMBER GROWTH<br>ACTUAL | DROPPED<br>MEMBERS ACTUAL<br>(including transfers) |
| JULY/AUG/SEPT         | 1             | 0         | 0             | JULY/AUG/SEPT         | 92                        | 227                     | 107                                                |
| OCT/NOV/DEC           | 2             | 0         | 0             | OCT/NOV/DEC           | 102                       | 146                     | 110                                                |
| JAN/FEB/MAR           | 2             | 0         | 0             | JAN/FEB/MAR           | 100                       | 0                       | 0                                                  |
| APR/MAY/JUNE          | 3             | 0         | 0             | APR/MAY/JUNE          | 95                        | 0                       | 0                                                  |